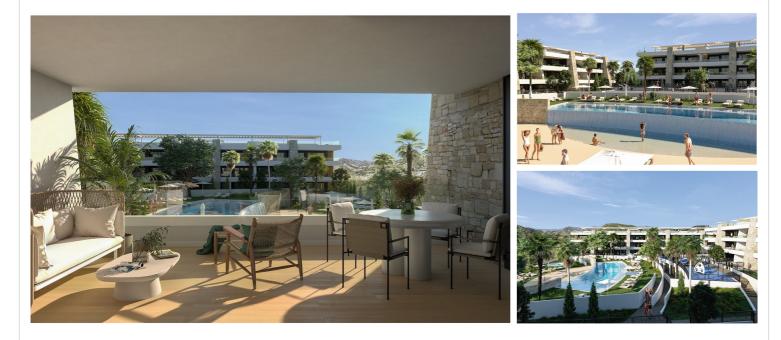

Apartments – solarium provided with 3 Bedrooms and 2 Bathrooms, inside & outside swimming pool and underground parking space with storage room. These spacious apartments are offered at very attractive prices and offer plenty of outdoor space, whether it is your own garden, terrace or roof terrace. You can also use the excellent communal facilities. Located at the entrance of the beautiful Font de Llop golf resort, these modern homes offer you a perfect balance between nature, luxury and comfort. Just 20 minutes from both Alicante International Airport, and with the vibrant cities of Alicante and Elche within easy reach.