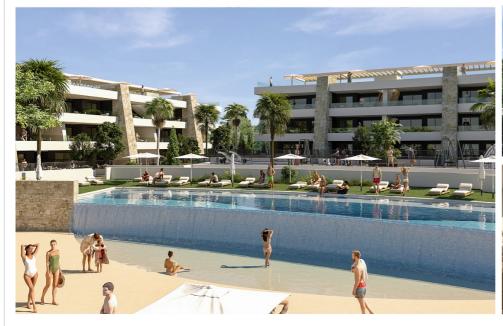

## Apartment in Font de Llop golf – New build

Reference MVS7-082

€355,000

Sales class: **New build** 

Property type: Apartment

Bedrooms: 2
Bathrooms: 2

Swimming pool: Yes

House area: 88 m²

✓ Close to golf 
✓ Airconditioning 
✓ White goods

Apartments – solarium provided with 2 Bedrooms and 2 Bathrooms, inside & outside swimming pool and underground parking space with storage room. These spacious apartments are offered at very attractive prices and offer plenty of outdoor space, whether it is your own garden, terrace or roof terrace. You can also use the excellent communal facilities. Located at the entrance of the beautiful Font de Llop golf resort, these modern homes offer you a perfect balance between nature, luxury and comfort. Just 20 minutes from both Alicante International Airport, and with the vibrant cities of Alicante and Elche within easy reach.