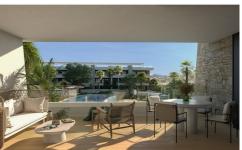

## Apartment in Font de Llop golf – New build

Reference MVS7-082

€355,000

Sales class: **New build** 

Property type: Apartment

Bedrooms: 2
Bathrooms: 2

Swimming pool: Yes

House area: 88 m²

✓ Close to golf 
✓ Airconditioning 
✓ White goods

Apartments – solarium provided with 2 Bedrooms and 2 Bathrooms, inside & outside swimming pool and underground parking space with storage room. These spacious apartments are offered at very attractive prices and offer plenty of outdoor space, whether it is your own garden, terrace or roof terrace. You can also use the excellent communal facilities. Located at the entrance of the beautiful Font de Llop golf resort, these modern homes offer you a perfect balance between nature, luxury and comfort. Just 20 minutes from both Alicante International Airport, and with the vibrant cities of Alicante and Elche within easy reach.