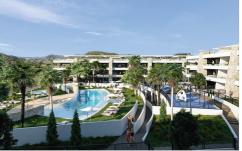

## Apartment in Font de Llop golf – New build

Reference MVS7-082

€355,000

Sales class: **New build** 

Property type: Apartment

Bedrooms: 2
Bathrooms: 2

Swimming pool: Yes

House area: 88 m²

✓ Close to golf 
✓ Airconditioning 
✓ White goods

Apartments – solarium provided with 2 Bedrooms and 2 Bathrooms, inside & outside swimming pool and underground parking space with storage room. These spacious apartments are offered at very attractive prices and offer plenty of outdoor space, whether it is your own garden, terrace or roof terrace. You can also use the excellent communal facilities. Located at the entrance of the beautiful Font de Llop golf resort, these modern homes offer you a perfect balance between nature, luxury and comfort. Just 20 minutes from both Alicante International Airport, and with the vibrant cities of Alicante and Elche within easy reach.