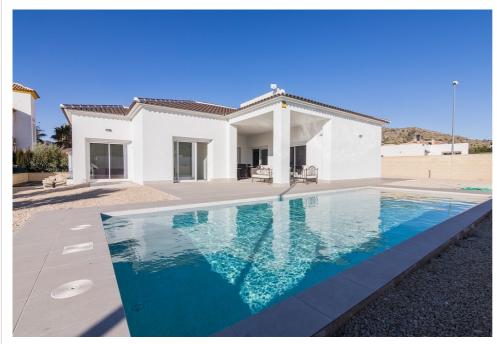

## Detached Villa in Aspe – New build Reference MVS8-396

€260,000

Sales class: **New build** Property type: **Detached Villa** 

Bedrooms: **3**Bathrooms: **3** 

Swimming pool: Private

House area: 120 m²

Plot area: 10000 m²

## ✓ White goods

Villa provided with 3 Bedrooms and 3 Bathrooms, private swimming pool and parking space on own plot. We proudly present a unique opportunity to choose from different models of villas, both modern and Spanish style, located in the beautiful regions of Aspe, La Romana, Novelda and Hondon. There is a wide choice of homes with 2, 3, or 4 bedrooms and 2 or 3 bathrooms, with the option of a separate toilet. These villas can be built both in the countryside on plots of at least 10,000 m², or in an urbanization on plots of approximately 500 m², depending on the availability of plots at the time. The prices of the villas do not include the cost of the plot, but offer flexibility and freedom of choice to realize your dream home.