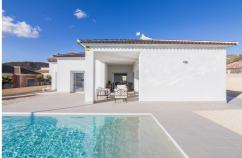

## Detached Villa in Aspe – New build Reference MVS8-396

€260,000

Sales class: **New build** Property type: **Detached Villa** 

Bedrooms: **3**Bathrooms: **3** 

Swimming pool: Private

House area: 120 m²

Plot area: 10000 m²

## ✓ White goods

Villa provided with 3 Bedrooms and 3 Bathrooms, private swimming pool and parking space on own plot. We proudly present a unique opportunity to choose from different models of villas, both modern and Spanish style, located in the beautiful regions of Aspe, La Romana, Novelda and Hondon. There is a wide choice of homes with 2, 3, or 4 bedrooms and 2 or 3 bathrooms, with the option of a separate toilet. These villas can be built both in the countryside on plots of at least 10,000 m², or in an urbanization on plots of approximately 500 m², depending on the availability of plots at the time. The prices of the villas do not include the cost of the plot, but offer flexibility and freedom of choice to realize your dream home.