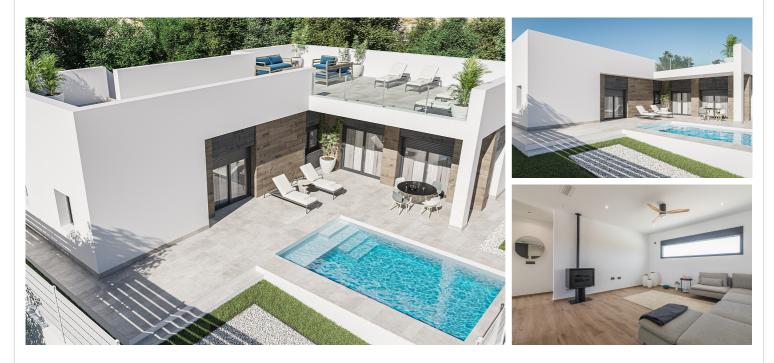

## Detached Villa in Aspe - New build Reference MVS8-385

€240,000

Sales class: New build Property type: Detached Villa Bedrooms: 2 Bathrooms: 2 Swimming pool: Private

House area: **85 m**<sup>2</sup> Plot area: **10000 m**<sup>2</sup>

## $\checkmark$ White goods

Villa provided with 2 Bedrooms and 2 Bathrooms, private swimming pool and parking space on own plot. We proudly present a unique opportunity to choose from different models of villas, both modern and Spanish style, located in the beautiful regions of Aspe, La Romana, Novelda and Hondon. There is a wide choice of homes with 2, 3, or 4 bedrooms and 2 or 3 bathrooms, with the option of a separate toilet. These villas can be built both in the countryside on plots of at least 10,000 m<sup>2</sup>, or in an urbanization on plots of approximately 500 m<sup>2</sup>, depending on the availability of plots at the time. The prices of the villas do not include the cost of the plot, but offer flexibility and freedom of choice to realize your dream home.