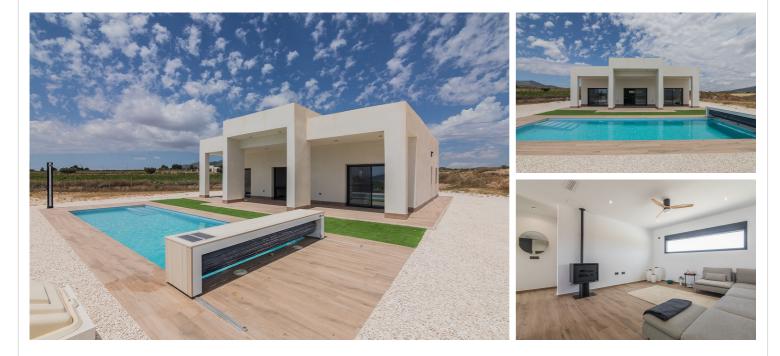

## Detached Villa in Aspe – New build Reference MVS8-375

€270,000

Sales class: **New build** Property type: **Detached Villa** Bedrooms: **3** Bathrooms: **2**  Swimming pool: Private

House area: **98 m²** Plot area: **10000 m²** 

## $\checkmark$ White goods

Villa provided with 3 Bedrooms and 2 Bathrooms, private swimming pool and parking space on own plot. We proudly present a unique opportunity to choose from different models of villas, both modern and Spanish style, located in the beautiful regions of Aspe, La Romana, Novelda and Hondon. There is a wide choice of homes with 2, 3, or 4 bedrooms and 2 or 3 bathrooms, with the option of a separate toilet. These villas can be built both in the countryside on plots of at least 10,000 m<sup>2</sup>, or in an urbanization on plots of approximately 500 m<sup>2</sup>, depending on the availability of plots at the time. The prices of the villas do not include the cost of the plot, but offer flexibility and freedom of choice to realize your dream home.