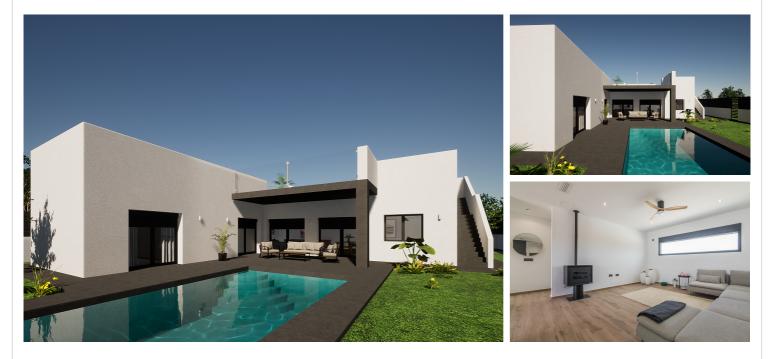

## Detached Villa in Aspe – New build Reference MVS8-270

## €285,000

Sales class: **New build** Property type: **Detached Villa** Bedrooms: **3** Bathrooms: **2**  Swimming pool: Private

House area: 110 m² Plot area: 10000 m²

## $\checkmark$ White goods

Villa provided with 3 Bedrooms and 2 Bathrooms, private swimming pool and parking space on own plot. We proudly present a unique opportunity to choose from different models of villas, both modern and Spanish style, located in the beautiful regions of Aspe, La Romana, Novelda and Hondon. There is a wide choice of homes with 2, 3, or 4 bedrooms and 2 or 3 bathrooms, with the option of a separate toilet. These villas can be built both in the countryside on plots of at least 10,000 m<sup>2</sup>, or in an urbanization on plots of approximately 500 m<sup>2</sup>, depending on the availability of plots at the time. The prices of the villas do not include the cost of the plot, but offer flexibility and freedom of choice to realize your dream home.