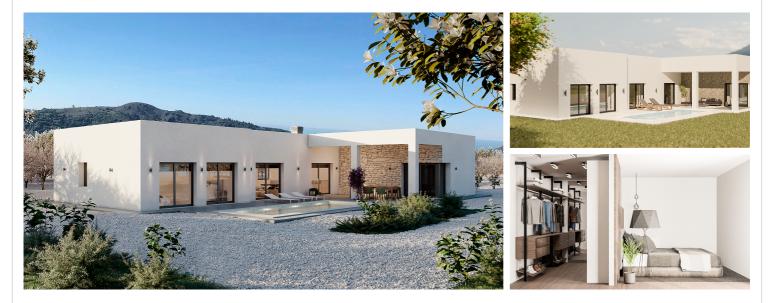

## Detached Villa in Aspe – New build Reference MVS8-250

€342,000

Swimming pool: Private

Sales class: **New build** Property type: **Detached Villa** Bedrooms: **3** Bathrooms: **2**  House area: **139 m<sup>2</sup>** Plot area: **10000 m<sup>2</sup>** 

✓ White goods

Villa provided with 3 Bedrooms and 2 Bathrooms, private swimming pool and parking space on own plot. We proudly present a unique opportunity to choose from different models of villas, both modern and Spanish style, located in the beautiful regions of Aspe, La Romana, Novelda and Hondon. There is a wide choice of homes with 2, 3, or 4 bedrooms and 2 or 3 bathrooms, with the option of a separate toilet. These villas can be built both in the countryside on plots of at least 10,000 m<sup>2</sup>, or in an urbanization on plots of approximately 500 m<sup>2</sup>, depending on the availability of plots at the time. The prices of the villas do not include the cost of the plot, but offer flexibility and freedom of choice to realize your dream home.