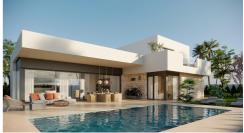

## Detached Villa in Aspe – New build Reference MVS10-439

€364,000

-

Sales class: **New build**Property type: **Detached Villa** 

Bedrooms: 3
Bathrooms: 2

Swimming pool: **Private** 

House area: 189 m²

Plot area: 10000 m²

Villa provided with 3 Bedrooms and 2 Bathrooms, private swimming pool and parking space on own plot. New build Cristal homes with 3 or 4 bedrooms on one or two levels, built with floor slabs or with a structure: depending on the model and the plot chosen, the exact price will be calculated. The current price already includes a building plot worth €55,000. All villas will be built on rustic plots of more than 10,000 m2, of which 2,500 m2 will be fenced.