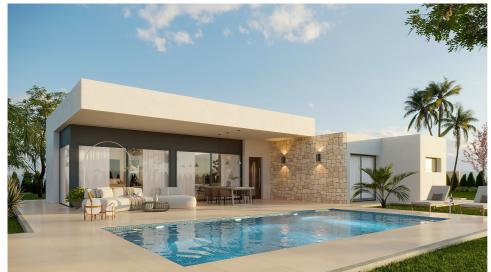

## Detached Villa in Aspe – New build Reference MVS10-439

€364,000

-

Sales class: **New build**Property type: **Detached Villa** 

Bedrooms: 3
Bathrooms: 2

Swimming pool: **Private** 

House area: 189 m²

Plot area: 10000 m²

Villa provided with 3 Bedrooms and 2 Bathrooms, private swimming pool and parking space on own plot. New build Cristal homes with 3 or 4 bedrooms on one or two levels, built with floor slabs or with a structure: depending on the model and the plot chosen, the exact price will be calculated. The current price already includes a building plot worth €55,000. All villas will be built on rustic plots of more than 10,000 m2, of which 2,500 m2 will be fenced.