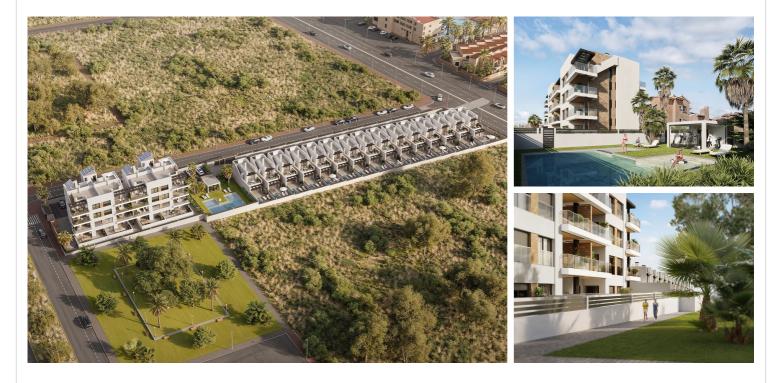

Apartments – solarium provided with 2 Bedrooms and 2 Bathrooms, heated swimming pool and private parking space within domain. The apartments are carefully laid out over two three-storey blocks, with just two apartments per floor for an exclusive, boutique feel. Each apartment has an open-plan layout that seamlessly connects the living room and kitchen, creating an inviting space perfect for relaxing or entertaining. These apartments offer both comfort and privacy. The ground floor apartments have a large south-facing terrace and a smaller north-facing terrace, ideal for enjoying the outdoors or for social gatherings. The middle floor apartments also have two terraces, allowing you to enjoy different sun orientations throughout the day. The penthouses have two balconies and a private roof terrace, the perfect place to dine under the stars or relax with panoramic views.