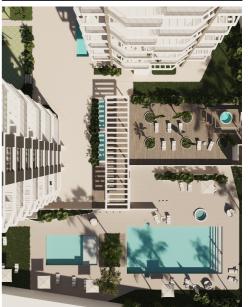

Apartments – solarium provided with 4 Bedrooms and 2 Bathrooms, communal swimming pool and underground parking space. Jade 2 is located in the center of Calpe, on the main street, just 200 meters from the sandy beach Playa del Arenal. The area offers all necessary amenities such as shops, restaurants, supermarkets and medical services within walking distance. Well-known sights such as the marina and the Peñón de Ifach nature park are just a few minutes' drive away. Alicante airport is approximately 77 km away and can be reached in about an hour.