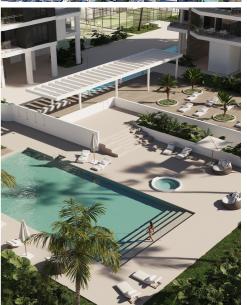

## Apartment in Calpe – New build Reference MVS5-175

€430,000

Sales class: **New build**Property type: **Apartment** 

Bedrooms: 2
Bathrooms: 2

Swimming pool: Communal

House area: 82 m²

✓ Airconditioning 
✓ White goods

Apartment with terrace provided with 2 Bedrooms and 2 Bathrooms, communal swimming pool and underground parking space. Jade 2 is located in the center of Calpe, on the main street, just 200 meters from the sandy beach Playa del Arenal. The area offers all necessary amenities such as shops, restaurants, supermarkets and medical services within walking distance. Well-known sights such as the marina and the Peñón de Ifach nature park are just a few minutes' drive away. Alicante airport is approximately 77 km away and can be reached in about an hour.