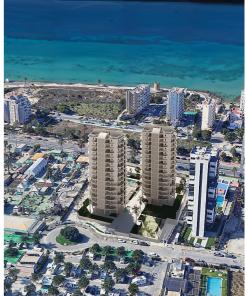

Apartment with terrace provided with 2 Bedrooms and 2 Bathrooms, communal swimming pool and underground parking space. Jade 2 is located in the center of Calpe, on the main street, just 200 meters from the sandy beach Playa del Arenal. The area offers all necessary amenities such as shops, restaurants, supermarkets and medical services within walking distance. Well-known sights such as the marina and the Peñón de Ifach nature park are just a few minutes' drive away. Alicante airport is approximately 77 km away and can be reached in about an hour.