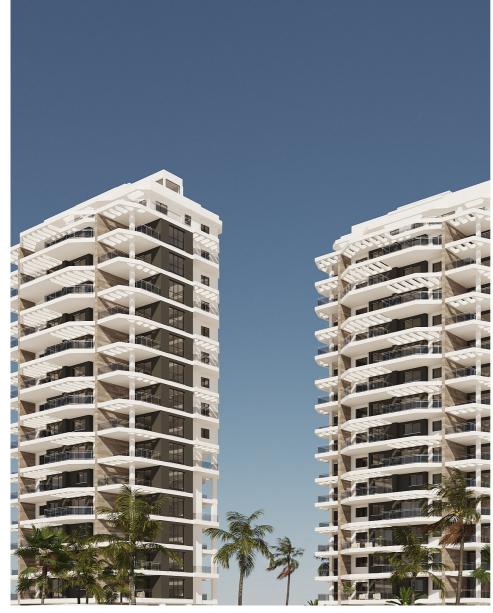

Apartment with terrace provided with 2 Bedrooms and 2 Bathrooms, communal swimming pool and underground parking space. Jade 2 is located in the center of Calpe, on the main street, just 200 meters from the sandy beach Playa del Arenal. The area offers all necessary amenities such as shops, restaurants, supermarkets and medical services within walking distance. Well-known sights such as the marina and the Peñón de Ifach nature park are just a few minutes' drive away. Alicante airport is approximately 77 km away and can be reached in about an hour.