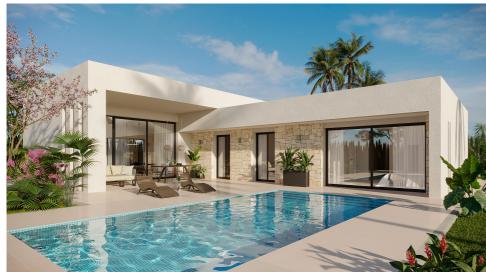

## Detached Villa in Aspe – New build Reference MVS10-1035

€359,000

**-**

Sales class: **New build**Property type: **Detached Villa** 

Bedrooms: 3
Bathrooms: 3

Swimming pool: **Private** House area: **188 m²** 

Plot area: 10000 m²

Villa provided with 3 Bedrooms and 3 Bathrooms, private swimming pool and parking space on own plot. New build Stone homes with 3 or 4 bedrooms on one or two levels, built with slabs or with a structure: depending on the model and the plot chosen, the exact price will be calculated. The current price already includes a building plot worth €55,000. All villas will be built on rustic plots of more than 10,000 m2, of which 2,500 m2 will be fenced.