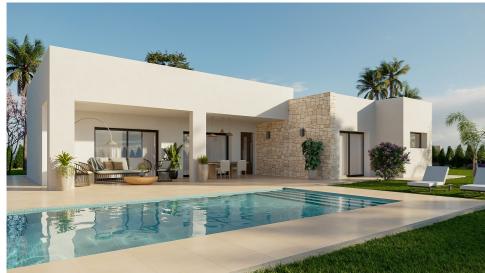

## Detached Villa in Aspe – New build Reference MVS10-083

€371,000

**-**

Sales class: **New build**Property type: **Detached Villa** 

Bedrooms: 3
Bathrooms: 3

Swimming pool: **Private** 

House area: 190 m<sup>2</sup> Plot area: 10000 m<sup>2</sup>

Villa provided with 3 Bedrooms and 3 Bathrooms, private swimming pool and parking space on own plot. New build homes Plaza with 2 or 3 bedrooms on one level, built with floor slabs or with a structure: depending on the model and the plot chosen, the exact price will be calculated. The current price already includes a building plot worth €55,000. All villas will be built on rustic plots of more than 10,000 m2, of which 2,500 m2 will be fenced.