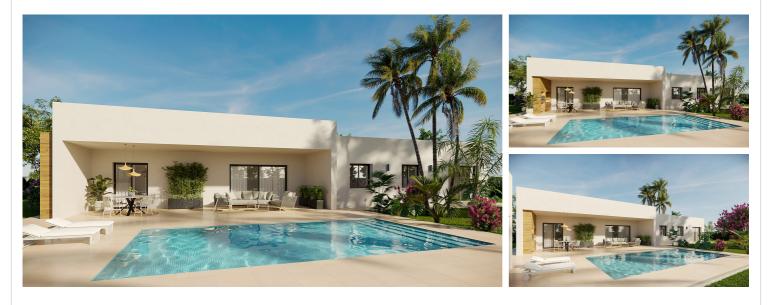

## Detached Villa in Aspe – New build Reference MVS10-301

## €323,000

Sales class: **New build** Property type: **Detached Villa** Bedrooms: **3** Bathrooms: **2**  Swimming pool: Private

House area: 164 m² Plot area: 10000 m²

Villa provided with 3 Bedrooms and 2 Bathrooms, private swimming pool and parking space on own plot. New build homes Palatino on one level, built with floor slabs or with a structure: depending on the model and the plot chosen, the exact price will be calculated. The current price already includes a building plot worth €55,000. All villas will be built on rustic plots of more than 10,000 m2, of which 2,500 m2 will be fenced.