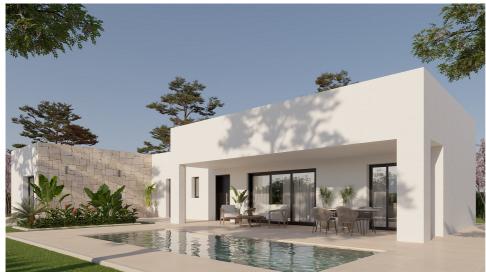

## Detached Villa in Aspe – New build Reference MVS10-129

€283,000

Sales class: **New build**Property type: **Detached Villa** 

Bedrooms: 2
Bathrooms: 2

Swimming pool: **Private** House area: **135 m²** 

Plot area: 10000 m²

Villa provided with 2 Bedrooms and 2 Bathrooms, private swimming pool and parking space on own plot. New build Fontana homes with 2 or 3 bedrooms on one level, built with floor slabs or with a structure: depending on the model and the plot chosen, the exact price will be calculated. The current price already includes a building plot worth €55,000. All villas will be built on rustic plots of more than 10,000 m2, of which 2,500 m2 will be fenced.